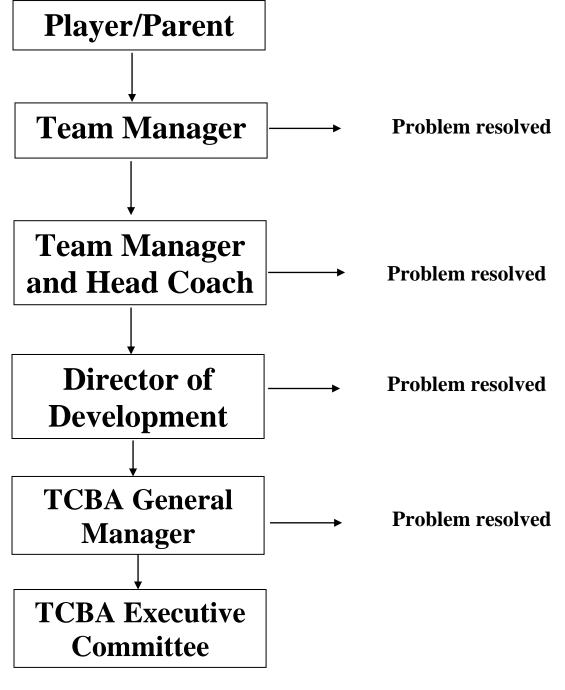

## PLAYER / PARENT FEEDBACK PROCESS

The below diagram outlines the various levels available for dealing with feedback within the TCBA representative programme.

Unless the feedback is an issue or complaint that concerns the person in the roles listed below, the process should not be 'jumped'. E.g. if a parent rings the General Manager, they will be asked to speak to the Manager first.

If for a **valid reason** you feel you cannot approach a person in roles below, contact with people involved further up the process is permitted. Please be aware you may be referred back to the relevant level for your issue.